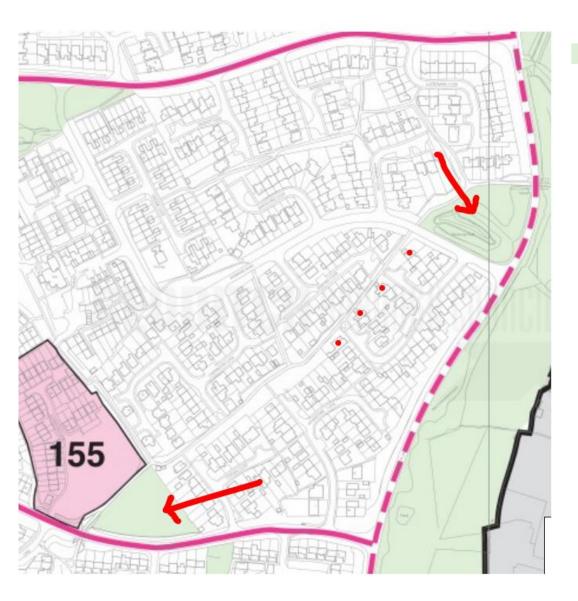

#### Extract from BOR Local Plan 4 Policies map

Primarily Open Space

Arrows indicate Primarily Open Space referred to within report

Red dots indicate numbers 20, 21, 29, 30 Ansley Close

Prior to retrospective works and as proposed