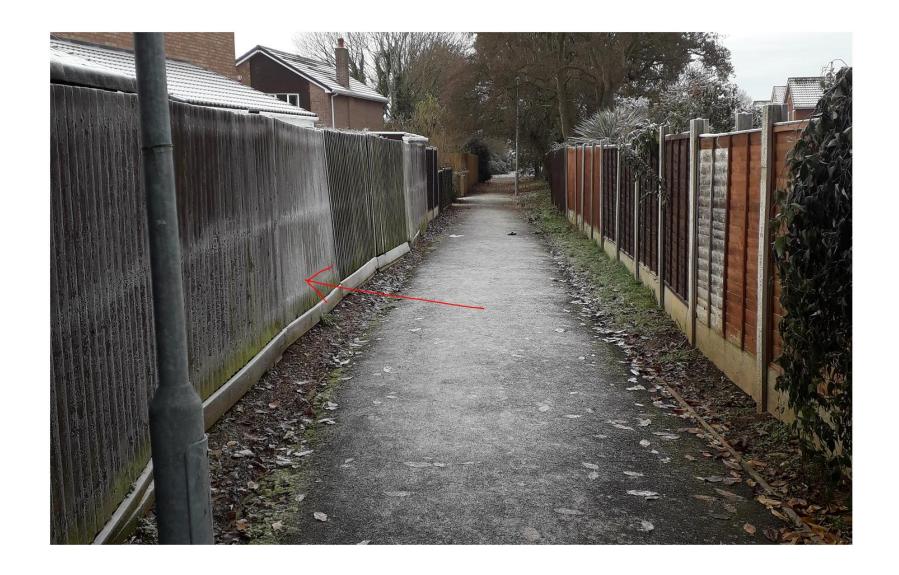

# 22/01356/FUL

21 Ansley Close, Matchborough East, Redditch B98 0AX

Change of use of highway land to private residential garden

Recommendation: grant subject to conditions

#### Site Location



# **Layout Plan**



## Recent images: from 21 looking North





## Looking South. Fencing to No.21 marked with arrow



#### Extract from BOR Local Plan 4 Policies map



Primarily Open Space

Arrows indicate Primarily Open Space referred to within report

Red dots indicate numbers 20, 21, 29, 30 Ansley Close

Prior to retrospective works and as proposed



Original Layout Prior to Retrospective Works

Layout as Proposed under Planning Application