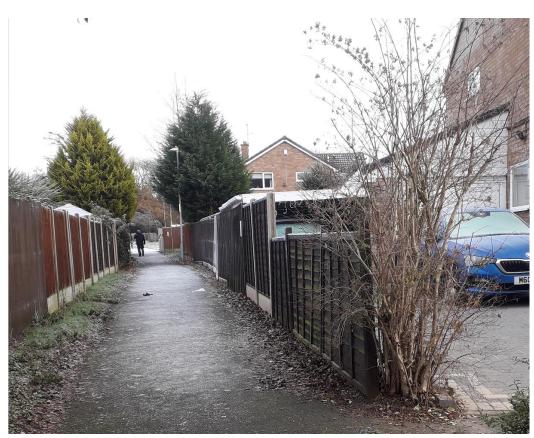

# 22/01356/FUL

21 Ansley Close, Matchborough East, Redditch B98 0AX

Change of use of highway land to private residential garden

Recommendation: grant subject to conditions

#### Site Location



# **Layout Plan**



## Recent images: from 21 looking North





## Looking South. Fencing to No.21 marked with arrow



#### Extract from BOR Local Plan 4 Policies map



Primarily Open Space

Arrows indicate Primarily Open Space referred to within report

Red dots indicate numbers 20, 21, 29, 30 Ansley Close

Prior to retrospective works and as proposed



Original Layout Prior to Retrospective Works

Layout as Proposed under Planning Application