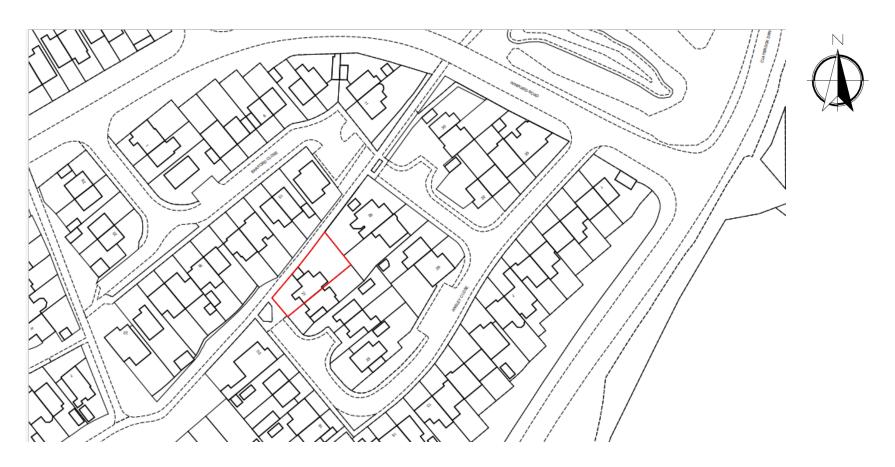

#### Site Location

# 22/01356/FUL

21 Ansley Close, Matchborough East, Redditch B98 0AX

Change of use of highway land to private residential garden

Recommendation: grant subject to conditions